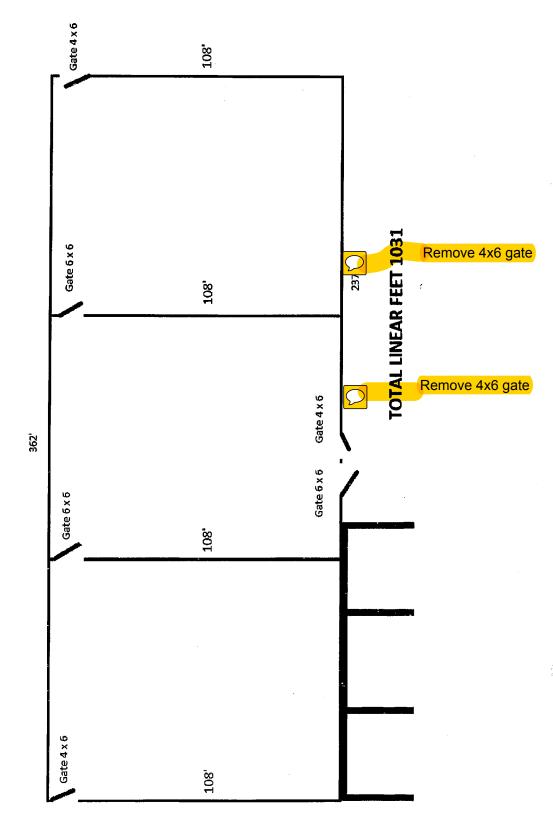

## Scope of work for fence replacement

**Scope of work:** Renovate approx. 1,031 of chain link fencing and 6 gates. Around the tennis courts. With 1" 9 Gauge black vinyl fence

## See attached specs.

Install 1" 9 gauge black vinyl fence

1) Remove and dispose of existing chain link approx. 1,031 linier ft. and on 6 gates.

2) Straighten out 3 12ft post

3) Adjust top, middle and bottom rails as needed,

7) Install new 11 gauge core 9 gauge 1 inch black vinyl fence approximate 1,031 linear feet and 5 gates.

All work to be completed in a workman like rnanner according to standard practices, any alterations or deviations from above specifications involving extra cost must be in writing to a school district supervisor,